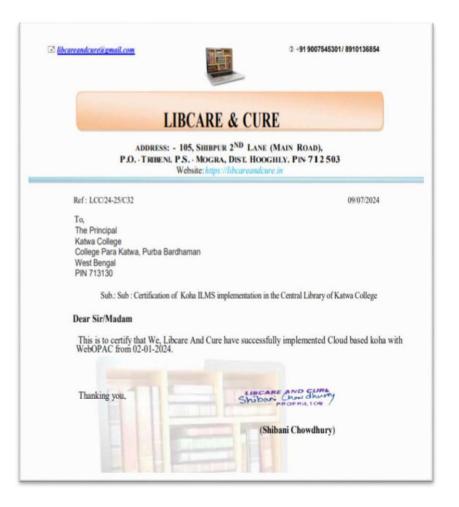

o commonly develop and provide computerized access to mormation resource<br>and services. Our goal is to cultivate high-quality students capable of meeting both present and future needs of the community. |                                                                                                                                        |

| Katwa College                      |  |
|------------------------------------|--|
| Koha implemented by Libcare & Cure |  |



Signature of the IOAC Coordinator Coordinator IQAC Katwa College

NSCHARK

Signature of the Principal



(Affiliated to the University of Burdwan)

Principal's Office,

P.O.: Katwa, Dist.: Purba Bardhaman, West Bengal, PIN: 713130, India.

Mobile: +918101078393

### ॥विद्यया विन्दतेऽमृतम्॥

### koha Installation Certificate



Signature of the IOAC Coordinator Coordinator IQAC Katwa College

NSSHER

Signature of the Principal



(Affiliated to the University of Burdwan)

Principal's Office, P.O.: Katwa, Dist.: Purba Bardhaman, West Bengal, PIN: 713130, India. Mobile: +918101078393

# ॥विद्यया विन्दतेऽमृतम्॥

### **Devices Used for Automation**



Desktop



**Scanner & Printe** 



Wifi



**Xerox Machine** 

Signature of the IOAC Coordinator Coordinator IQAC Katwa College

NSCHARL

Signature of the Principal



(Affiliated to the University of Burdwan)

Principal's Office, P.O.: Katwa, Dist.: Purba Bardhaman, West Bengal, PIN: 713130, India. Mobile: +918101078393

# ॥विद्यया विन्दतेऽमृतम्॥

### Steps to access the Open Educational Resource Repositories (OER repositories)



Step -5

Signature of the IOAC Coor