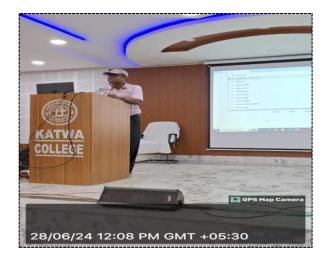

## 4.2.1. Library is automated with digital facilities using Integrated Library Management System (ILMS), adequate subscription to e-resources and journals are made.

Library is optimally used by the faculty and students.

**Glimpses of Automated digital Library** 

- 1. Library automation
- 2. Open Educational Resource Repositories (OER repositories)
- 3. Seminar, Workshop & Students' Week Programmes
- 4. Amount spent on purchase of books, journals
- 5. Usage of library