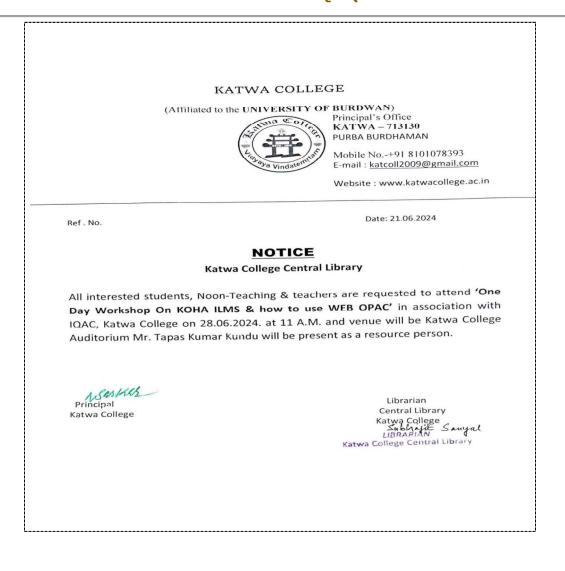

## 4.2.1. Library is automated with digital facilities using Integrated Library Management System (ILMS), adequate subscription to e-resources and journals are made.

Library is optimally used by the faculty and students.

**Glimpses of Automated digital Library** 

- 1. Library automation
- 2. Open Educational Resource Repositories (OER repositories)
- 3. Seminar, Workshop & Students' Week Programmes
- 4. Amount spent on purchase of books, journals
- 5. Usage of library