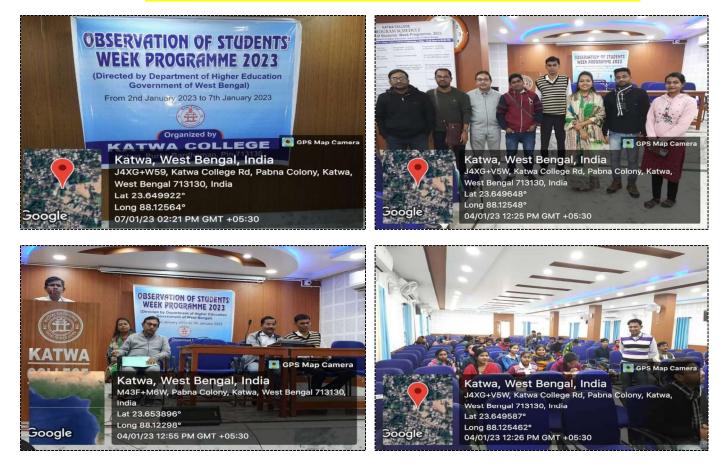

**Glimpses of Automated digital Library** 

- 1. Library automation
- 2. Open Educational Resource Repositories (OER repositories)
- 3. Seminar, Workshop & Students' Week Programmes
- 4. Amount spent on purchase of books, journals
- 5. Usage of library