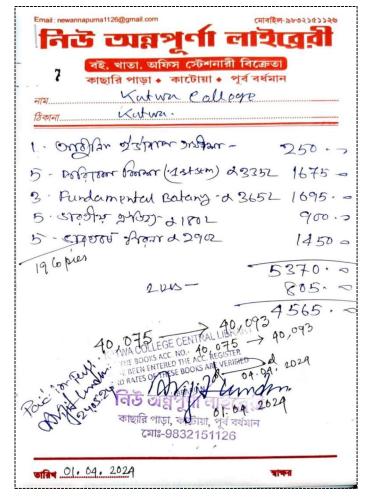

**Glimpses of Automated digital Library** 

- 1. Library automation
- 2. Open Educational Resource Repositories (OER repositories)
- 3. Seminar, Workshop & Students' Week Programmes
- 4. Amount spent on purchase of books, journals
- 5. Usage of library