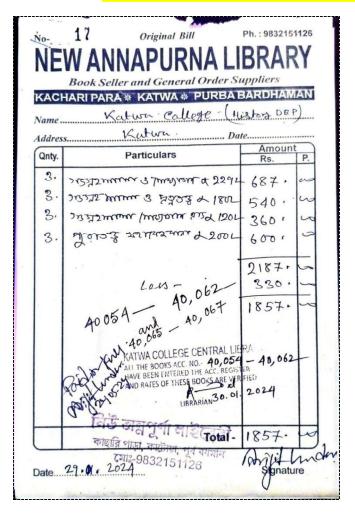

**Glimpses of Automated digital Library** 

- 1. Library automation
- 2. Open Educational Resource Repositories (OER repositories)
- 3. Seminar, Workshop & Students' Week Programmes
- 4. Amount spent on purchase of books, journals
- 5. Usage of library