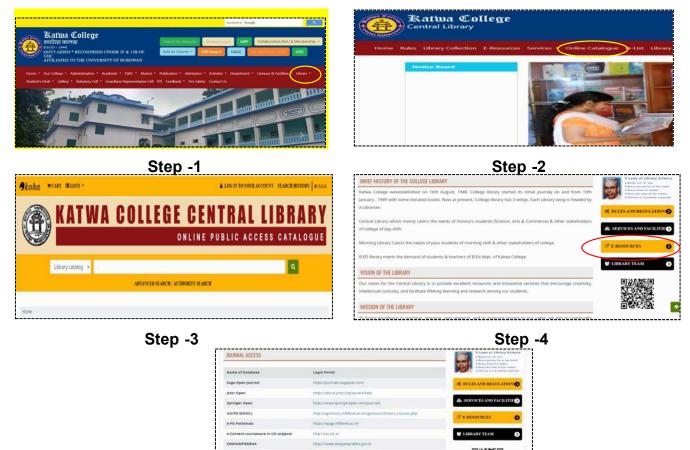

## 4.2.1. Library is automated with digital facilities using Integrated Library Management System (ILMS), adequate subscription to e-resources and journals are made.

Library is optimally used by the faculty and students.

**Glimpses of Automated digital Library** 

- 1. Library automation
- 2. Open Educational Resource Repositories (OER repositories)
- 3. Seminar, Workshop & Students' Week Programmes
- 4. Amount spent on purchase of books, journals
- 5. Usage of library