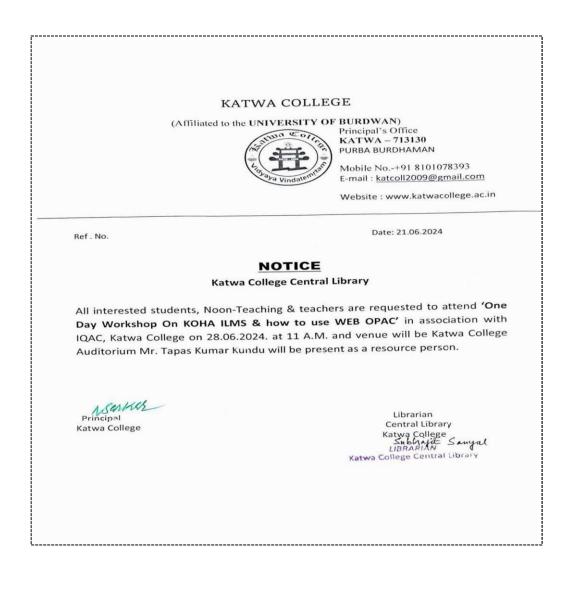

## 4.2.1. Library is automated with digital facilities using Integrated Library Management System (ILMS), adequate subscription to e-resources and journals are made.

Library is optimally used by the faculty and students.

**Glimpses of Automated digital Library** 

- 1. Library automation
- 2. Open Educational Resource Repositories (OER repositories)
- 3. Seminar, Workshop & Students' Week Programmes
- 4. Amount spent on purchase of books, journals
- 5. Usage of library