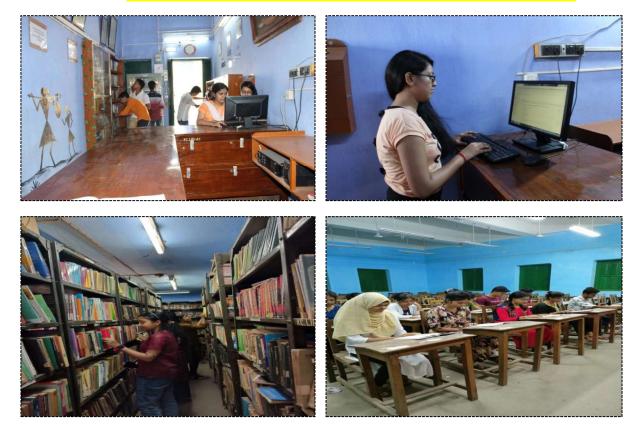

## 4.2.1. Library is automated with digital facilities using Integrated Library Management System (ILMS), adequate subscription to e-resources and journals are made.

Library is optimally used by the faculty and students.

**Glimpses of Automated digital Library** 

- 1. Library automation
- 2. Open Educational Resource Repositories (OER repositories)
- 3. Seminar, Workshop & Students' Week Programmes
- 4. Amount spent on purchase of books, journals
- 5. Usage of library