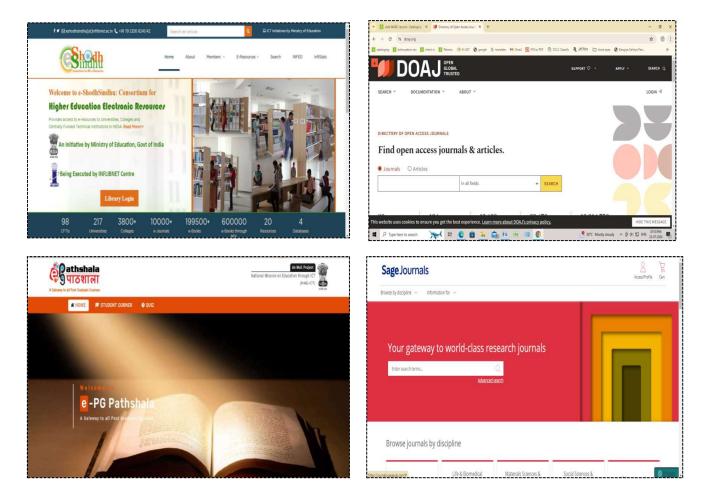

## 4.2.1. Library is automated with digital facilities using Integrated Library Management System (ILMS), adequate subscription to e-resources and journals are made.

Library is optimally used by the faculty and students.

**Glimpses of Automated digital Library** 

- 1. Library automation
- 2. Open Educational Resource Repositories (OER repositories)
- 3. Seminar, Workshop & Students' Week Programmes
- 4. Amount spent on purchase of books, journals
- 5. Usage of library