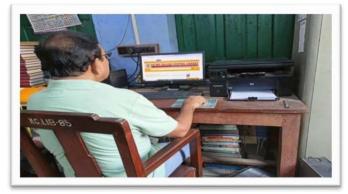

## 4.2.1. Library is automated with digital facilities using Integrated Library Management System (ILMS), adequate subscription to e-resources and journals are made.

Library is optimally used by the faculty and students.

**Glimpses of Automated digital Library** 

- 1. Library automation
- 2. Open Educational Resource Repositories (OER repositories)
- 3. Seminar, Workshop & Students' Week Programmes
- 4. Amount spent on purchase of books, journals
- 5. Usage of library