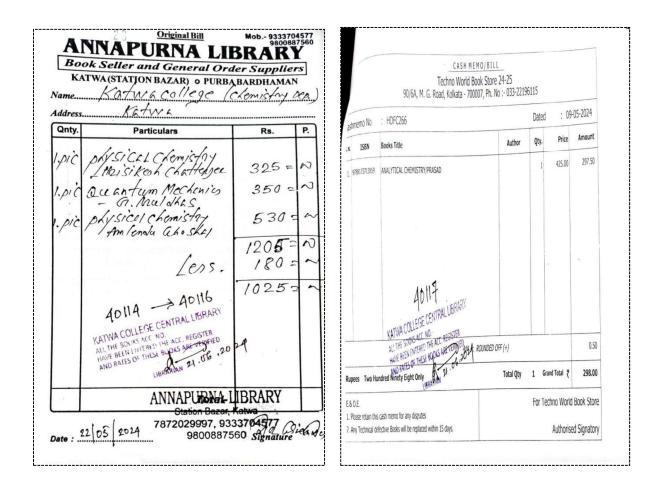

**Glimpses of Automated digital Library** 

- 1. Library automation
- 2. Open Educational Resource Repositories (OER repositories)
- 3. Seminar, Workshop & Students' Week Programmes
- 4. Amount spent on purchase of books, journals
- 5. Usage of library