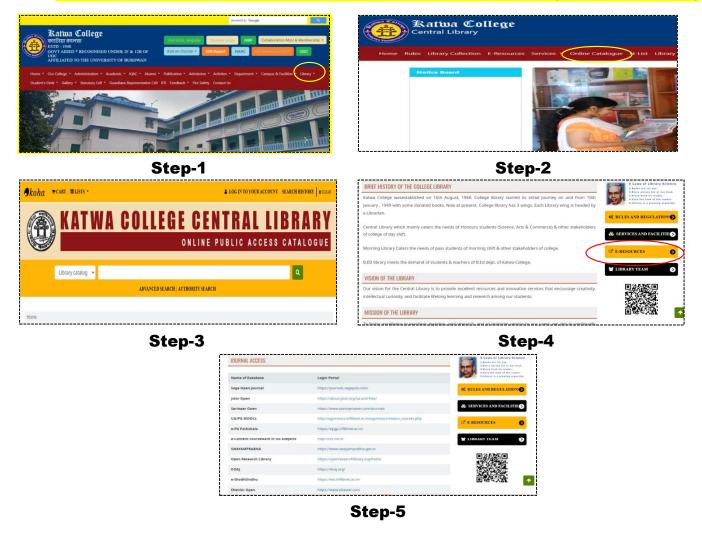

## 4.2.1. Library is automated with digital facilities using Integrated Library Management System (ILMS), adequate subscription to e-resources and journals are made.

Library is optimally used by the faculty and students.

**Glimpses of Automated digital Library** 

- 1. Library automation
- 2. Open Educational Resource Repositories (OER repositories)
- 3. Seminar, Workshop & Students' Week Programmes
- 4. Amount spent on purchase of books, journals
- 5. Usage of library