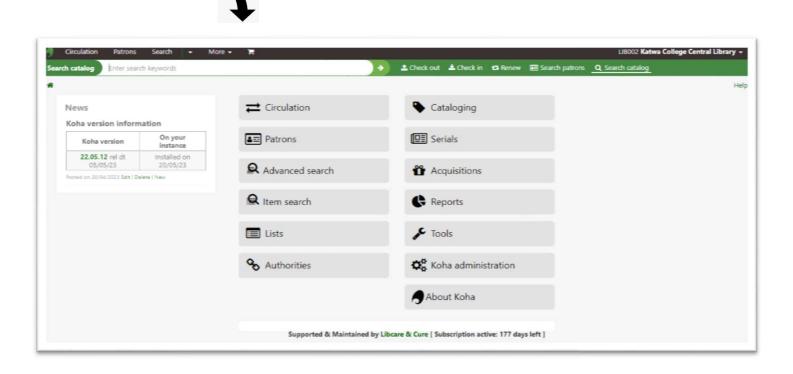

## **Circulation**

| Girculation Patrons Search             | → More →                | _         |            |          |                        | LIB002 Katwa College Central Library - |
|----------------------------------------|-------------------------|-----------|------------|----------|------------------------|----------------------------------------|
| Check out Enter patron card number of  | or partial name         | Check out | 📥 Check in | 13 Renew | Q Search catalog       |                                        |
| A > Circulation                        |                         |           |            |          |                        | Hel                                    |
| Circulation                            |                         |           |            |          |                        |                                        |
| Circulation                            | Holds                   |           |            |          | Transfers              |                                        |
| ± Check out                            | E Holds queue           |           |            |          | ≓ Transfer             |                                        |
| ≛ Check in                             | ◯ Holds to pull         |           |            |          | (* Transfers to send   |                                        |
| 13 Renew                               | Holds awaiting pickup   | 6         |            |          | • Transfers to receive |                                        |
| # Set library                          | Hold ratios             |           |            |          | Overdues               |                                        |
|                                        |                         |           |            |          | Overdues               |                                        |
| + Fast cataloging                      |                         |           |            |          | Overdues with fines    |                                        |
| Offline circulation                    |                         |           |            |          |                        |                                        |
| Upload offline circulation file (.koc) | Get desktop application |           |            |          |                        |                                        |
| Pending offline circulation actions    | Get Firefox add-on      |           |            |          |                        |                                        |
|                                        |                         |           |            |          |                        |                                        |