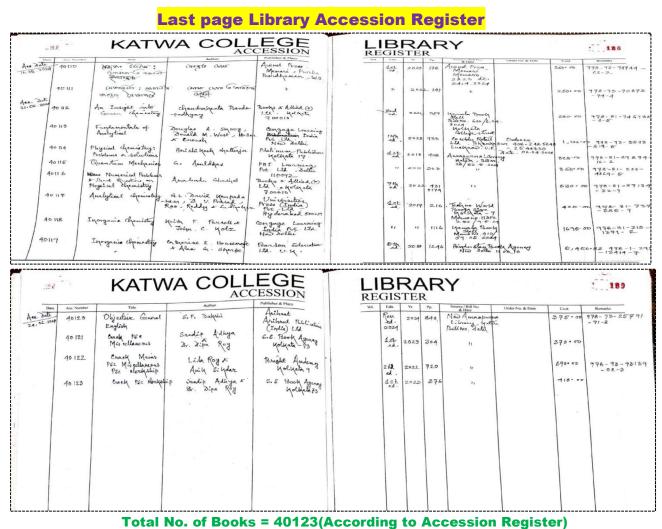

RE

Signature of the Principal



(Affiliatedto theUniversityofBurdwan) Principal's Office, P.O.:Katwa,Dist.:PurbaBardhaman,WestBengal,PIN:713130,India. Mobile: +918101078393 ااविद्या विन्दतेऽमृतम् ॥

# <section-header>

Signature of the IQAC Coordinator Coordinator IQAC Katwa College

NSSHAR

Signature of the Principal



(Affiliatedto theUniversityofBurdwan) Principal's Office, P.O.:Katwa,Dist.:PurbaBardhaman,WestBengal,PIN:713130,India. Mobile: +918101078393 ااविद्या विन्द्तेऽमृतम् ॥

#### **Career Guidance Service**



Signature of the IQAC Coordinator Coordinator IQAC Katwa College

NSSHER

Signature of the Principal



(Affiliatedto theUniversityofBurdwan) Principal's Office, P.O.:Katwa,Dist.:PurbaBardhaman,WestBengal,PIN:713130,India. Mobile: +918101078393 ااविद्या विन्दतेऽमृतम् ॥



As on 30 June 2024

Signature of the IQAC Coordinator Coordinator IQAC Katwa College

NSCHARK

Signature of the Principal



(Affiliatedto theUniversityofBurdwan) Principal's Office, P.O.:Katwa,Dist.:PurbaBardhaman,WestBengal,PIN:713130,India. Mobile: +918101078393 ااविद्या विन्दतेऽमृतम् ॥

#### Library Footfall Register

| 20 106/24           | KATWA<br>STUDENTS